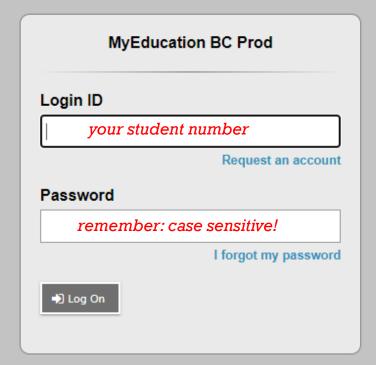

3.0 Grade 9 Course Selection 24-25 (pink)

• Click District Links and then choose MyEducationBC

If you have forgotten your password, try the "I forgot my password" link

If that doesn't work, ask for a new password at the Main Office