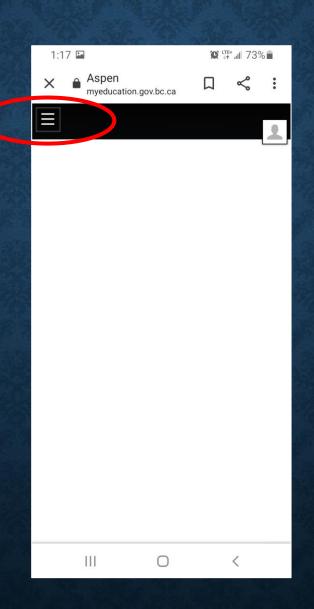

#### WHEN USING A CELL PHONE...

Click "My Info" to get to the "Requests" Tab

Click "Requests" and then it will take you to the course selection page with the Moscrop Logo.

Cancel

1. Click Select to see all the different options under each heading