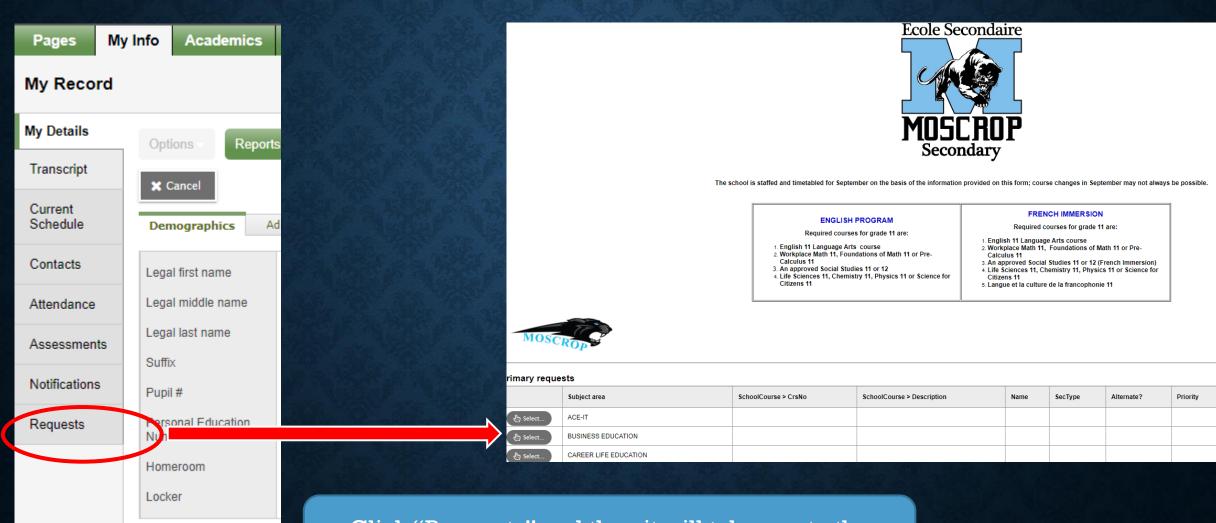

#### WHEN USING A CELL PHONE...

Click "My Info" to get to the "Requests" Tab

Click "Requests" and then it will take you to the course selection page with the Moscrop Logo.

Cancel

1. Click Select to see all the different options under each heading