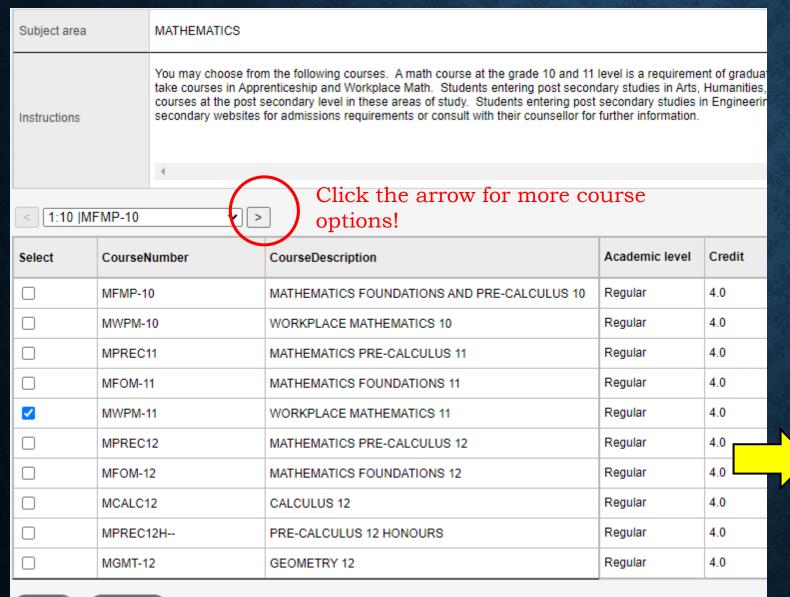

- 2. Select your choice and then click OK
- 3. You will pick 8
  Courses on this
  page plus 2
  Alternate Courses

Notes for counsellor

Note: Please Do not put anything in the "Notes for Counsellor"

Note: If you don't see the course you're looking for, you may need to hit the arrow to see more options.