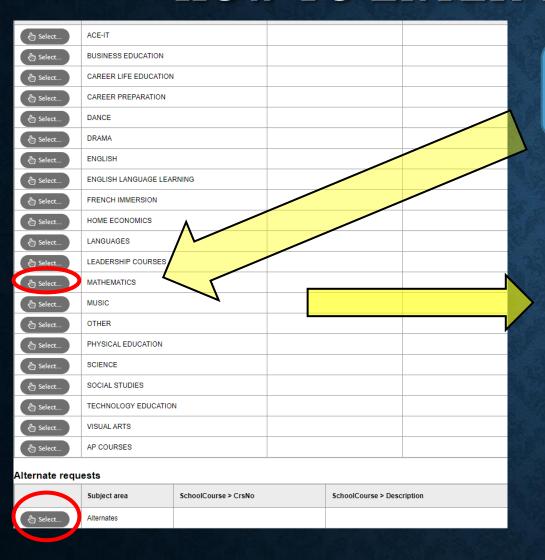

#### WHEN USING A CELL PHONE...

Click "My Info" to get to the "Requests" Tab

Click "Requests" and then it will take you to the course selection page with the Moscrop Logo.

Cancel

1. Click Select to see all the different options under each heading

- 2. Select your choice and then click OK
- 3. You will pick 8
  Courses on this
  page plus 2
  Alternate Courses

Notes for counsellor

Note: Please Do not put anything in the "Notes for Counsellor"

Note: If you don't see the course you're looking for, you may need to hit the arrow to see more options.