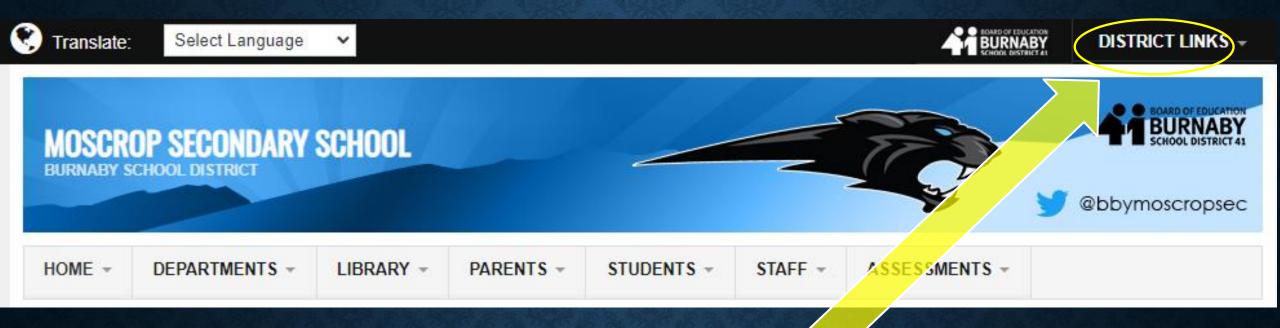

3.0 Grade 9 Course Selection 24-25 (pink)

• Click District Links and then choose MyEducationBC

If you have forgotten your password, try the "I forgot my password" link

If that doesn't work, ask for a new password at the Main Office