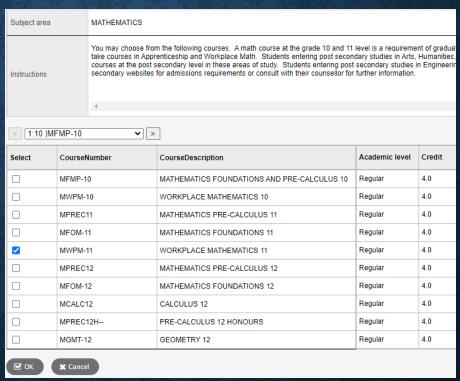

- 2. Select your choice and then click OK
- 3. You will pick 8
  Courses on this
  page plus 2
  Alternate Courses

Notes for counsellor

Note: Please Do not put anything in the "Notes for Counsellor"

Note: If you don't see the course you're looking for, you may need to hit the arrow to see more options.