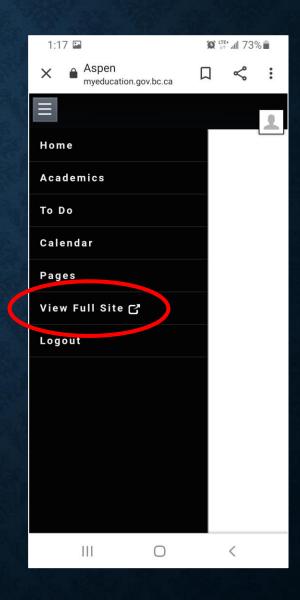

#### WHEN USING A CELL PHONE...

Click "My Info" to get to the "Requests" Tab

Click "Requests" and then it will take you to the course selection page with the Moscrop Logo.

Cancel

1. Click Select to see all the different options under each heading